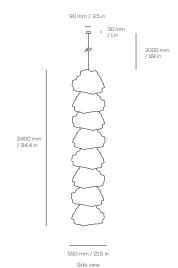

Base Material: Hand finished stainless steel

Size: 550 mm W x 550 mm D x 2400 mm H 21.5 in W x 21.5 in D x 94.4 in H

Packaging size: 650 mm W x 650 mm D x 2500 mm H

25.5 in W x 25.5 in D x 98.4 in H

Base Material: Hand finished stainless steel Size: 550 mm W x 550 mm D x 1800 mm H 21.5 in W x 21.5 in D x 70.8 in H

Packaging size: 650 mm W x 650 mm D x 1900 mm H 25.5 in W x 25.5 in D x 74.8 in H

Product name: Transcendence suspension 8 Product ref: CL23100

Base Material: Hand finished stainless steel Size: 550 mm W x 550 mm D x 1200 mm H

21.5 in W x 21.5 in D x 47.2 in H Packaging size : 650 mm W x 650 mm D x 1300 mm H 25.5 in W x 25.5 in D x 511 in H

Product name: Transcendence suspension 6 Product ref: CL23099