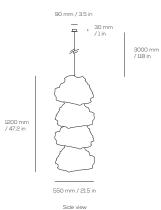

Base Material: Hand finished stainless steel Size: 550 mm W x 550 mm D x 1200 mm H

21.5 in W x 21.5 in D x 47.2 in H Packaging size : 650 mm W x 650 mm D x 1300 mm H 25.5 in W x 25.5 in D x 511 in H

Product name: Transcendence suspension 6 Product ref: CL23099