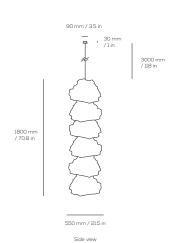

Base Material: Hand finished stainless steel Size: 550 mm W x 550 mm D x 1800 mm H 21.5 in W x 21.5 in D x 70.8 in H

Packaging size: 650 mm W x 650 mm D x 1900 mm H 25.5 in W x 25.5 in D x 74.8 in H

Product name: Transcendence suspension 8 Product ref: CL23100