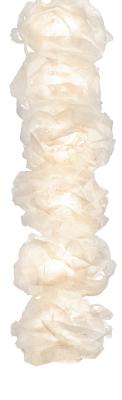

Product name: Transcendence suspension 4 Product ref: CL23098

Type: Mains voltage floor light Lamp base type : E27/E26 screw fitting Lamp type: LED A60 Filament 6W x 4

Diffuser material: Advanced composite materials created with mulberry fibre and recycled fishing r

Base Material: Hand finished stainless steel Size: 550 mm W x 550 mm D x 1200 mm H

21.5 in W x 21.5 in D x 47.2 in H Packaging size : 650 mm W x 650 mm D x 1300 mm H 25.5 in W x 25.5 in D x 511 in H

Product name: Transcendence suspension 6 Product ref: CL23099