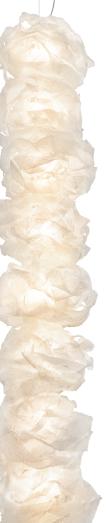

Product name: Transcendence suspension 4 Product ref: CL23098

Type: Mains voltage floor light Lamp base type : E27/E26 screw fitting Lamp type: LED A60 Filament 6W x 4

Diffuser material: Advanced composite materials created with mulberry fibre and recycled fishing r

Base Material: Hand finished stainless steel Size: 550 mm W x 550 mm D x 1200 mm H

21.5 in W x 21.5 in D x 47.2 in H Packaging size : 650 mm W x 650 mm D x 1300 mm H 25.5 in W x 25.5 in D x 511 in H

Product name: Transcendence suspension 6 Product ref: CL23099

Type : Mains voltage floor light Lamp base type : E27/E26 screw fitting Lamp type : LED A60 Filament 6W x 6

Diffuser material: Advanced composite materials created with mulberry fibre and recycled fishing net

Base Material: Hand finished stainless steel Size: 550 mm W x 550 mm D x 1800 mm H 21.5 in W x 21.5 in D x 70.8 in H

Packaging size: 650 mm W x 650 mm D x 1900 mm H 25.5 in W x 25.5 in D x 74.8 in H

Product name: Transcendence suspension 8 Product ref: CL23100

Type : Mains voltage floor light Lamp base type : E27/E26 screw fitting Lamp type: LED A60 Filament 6W x 8

Diffuser material: Advanced composite materials created with mulberry fibre and recycled fishing net

Base Material: Hand finished stainless steel

Size: 550 mm W x 550 mm D x 2400 mm H 21.5 in W x 21.5 in D x 94.4 in H

Packaging size: 650 mm W x 650 mm D x 2500 mm H

25.5 in W x 25.5 in D x 98.4 in H