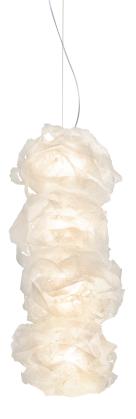

Product name: Transcendence suspension 4 Product ref: CL23098

Type: Mains voltage floor light Lamp base type : E27/E26 screw fitting Lamp type: LED A60 Filament 6W x 4

Diffuser material: Advanced composite materials created with mulberry fibre and recycled fishing r

Base Material: Hand finished stainless steel Size: 550 mm W x 550 mm D x 1200 mm H

21.5 in W x 21.5 in D x 47.2 in H Packaging size : 650 mm W x 650 mm D x 1300 mm H 25.5 in W x 25.5 in D x 511 in H

Product name: Transcendence suspension 6 Product ref: CL23099